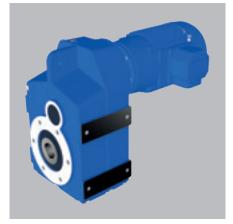

#### → F Series Shaft Mounted Gear Unit

- Power: Up to 110 kW
- Ratios: 5:1 to 100:1 double reduction; up to 5,600:1 in combined form

### → SMX Series Shaft Mount Helical

- Power: Up to 235 kW
- Ratios: 5:1 as single reduction;
  13:1, 20:1, 25:1 as double reduction