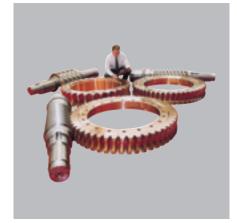

# **Open Gears**

Manufactured using the unique Renold Holroyd gear form.

Renold Gears offers a range of open gear sets manufactured to commercial and high-precision accuracies. The gears are available to both standard and bespoke dimensions.

#### → Commercial Gears

Worm gears manufactured using the Renold Holroyd toothform which conforms to BS721.

#### → Precision Gears

High-precision dual lead worm gears for extreme accuracy and minimum backlash.