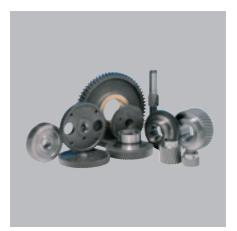

# → Helical/Spur Gears

High-precision loose helical and spur gears up to DIN1 standard.