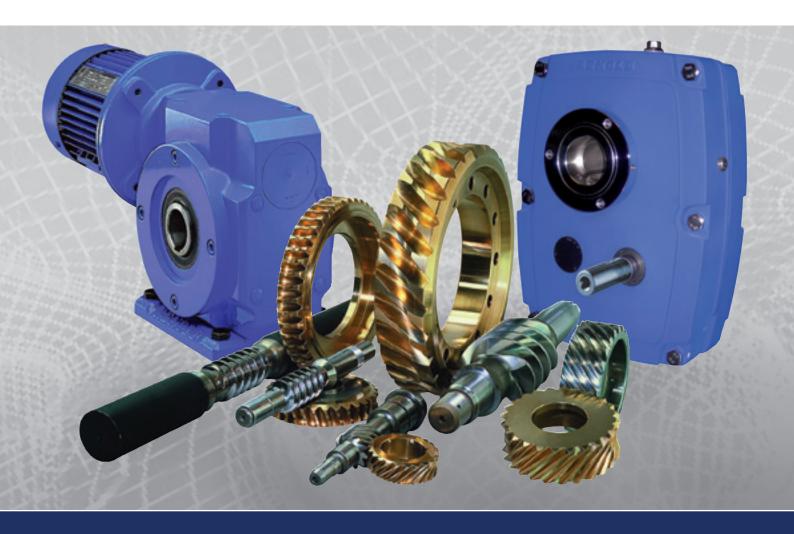

#### → jPM Series Worm Gear Units

- Power: Up to 6.66 kW
- Ratios: 5:1 to 70:1

### → WM Series Worm Gear Units

- Power: Up to 115 kW
- Ratios: 5:1 to 70:1 single reduction; 75:1 to 4,900:1 double reduction