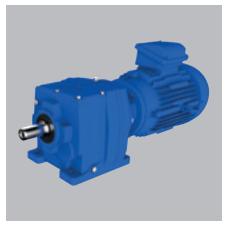

#### → R Series Inline Helical Gear Unit

- Power: Up to 160 kW
- Ratios: Up to 58:1 in 2 stage; up to 16,200:1 in combined form

# → S Series Helical Worm Gear Unit

- Power: Up to 45 kW
- Ratios: Up to 250:1 in 2 stage; up to 60,000:1 in combined form