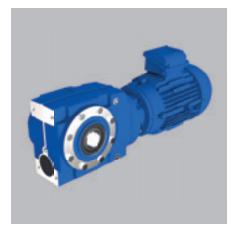

# **Enclosed Gear Units**

Renold Gears is expert in the design and manufacture of worm gears for all industrial applications.

Renold – a respected, trusted global brand.

The standard product range comprises:

#### → jPM Series Worm Gear Units

- Power: Up to 6.66 kW
- Ratios: 5:1 to 70:1

# → K Series Bevel Helical Gear Unit

- Power: Up to 160 kW
- Ratios: Up to 160:1 in 3 stage; up to 35,000:1 in combined form

### → WM Series Worm Gear Units

- Power: Up to 115 kW
- Ratios: 5:1 to 70:1 single reduction; 75:1 to 4,900:1 double reduction

#### → TW Series Worm Gear Units

- Power: Up to 1459 kW
- Ratios: 5:1 to 70:1 single reduction; 75:1 to 4,900:1 double reduction

**Renold. Engineering for life** 