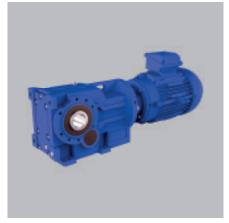

#### → TW Series Worm Gear Units

- Power: Up to 1459 kW
- Ratios: 5:1 to 70:1 single reduction; 75:1 to 4,900:1 double reduction

**Renold. Engineering for life** 

# → S Series Helical Worm Gear Unit

- Power: Up to 45 kW
- Ratios: Up to 250:1 in 2 stage; up to 60,000:1 in combined form