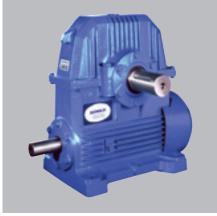

### → WM Series Worm Gear Units

- Power: Up to 115 kW
- Ratios: 5:1 to 70:1 single reduction; 75:1 to 4,900:1 double reduction

#### → TW Series Worm Gear Units

- Power: Up to 1459 kW
- Ratios: 5:1 to 70:1 single reduction; 75:1 to 4,900:1 double reduction

**Renold. Engineering for life** 