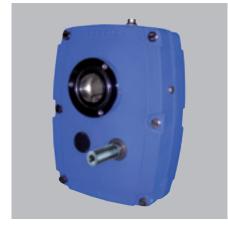

# **Enclosed Gear Units**

Reliability, quality and proven performance.

Renold Gears offer a number of helical gear solutions including shaft mount helical and inline helical gear units.

The standard product range comprises:

#### → R Series Inline Helical Gear Unit

- Power: Up to 160 kW
- Ratios: Up to 58:1 in 2 stage; up to 16,200:1 in combined form

#### → F Series Shaft Mounted Gear Unit

- Power: Up to 110 kW
- Ratios: 5:1 to 100:1 double reduction; up to 5,600:1 in combined form

# → S Series Helical Worm Gear Unit

- Power: Up to 45 kW
- Ratios: Up to 250:1 in 2 stage; up to 60,000:1 in combined form

### → SMX Series Shaft Mount Helical

- Power: Up to 235 kW
- Ratios: 5:1 as single reduction;
  13:1, 20:1, 25:1 as double reduction