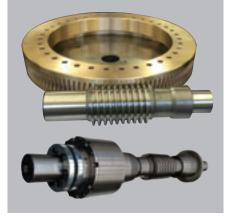

# **Open Gears**

Manufactured using the unique Renold Holroyd gear form.

Renold Gears offers a range of open gear sets manufactured to commercial and high-precision accuracies. The gears are available to both standard and bespoke dimensions.

# → Ren-Adjust

High-precision adjustment mechanism for dual lead gear sets.