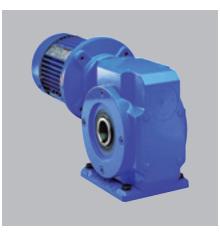

# → K Series Bevel Helical Gear Unit

- Power: Up to 160 kW
- Ratios: Up to 160:1 in 3 stage; up to 35,000:1 in combined form

#### → R Series Inline Helical Gear Unit

- Power: Up to 160 kW
- Ratios: Up to 58:1 in 2 stage; up to 16,200:1 in combined form