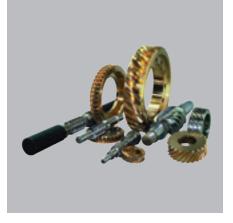

# **Open Gears**

Manufactured using the unique Renold Holroyd gear form.

Renold Gears offers a range of open gear sets manufactured to commercial and high-precision accuracies. The gears are available to both standard and bespoke dimensions.

#### → Commercial Gears

Worm gears manufactured using the Renold Holroyd toothform which conforms to BS721.

#### → Precision Gears

High-precision dual lead worm gears for extreme accuracy and minimum backlash.

# → Ren-Adjust

High-precision adjustment mechanism for dual lead gear sets.

#### → Custom Gears

Custom-designed precision and commercial worm gear sets.

# → Helical/Spur Gears

High-precision loose helical and spur gears up to DIN1 standard.