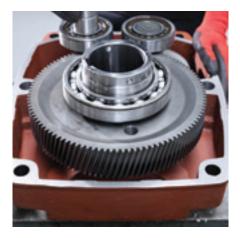

# **Open Gears**

Manufactured using the unique Renold Holroyd gear form.

Renold Gears offers a range of open gear sets manufactured to commercial and high-precision accuracies. The gears are available to both standard and bespoke dimensions.

#### → Commercial Gears

Worm gears manufactured using the Renold Holroyd toothform which conforms to BS721.

#### → Precision Gears

High-precision dual lead worm gears for extreme accuracy and minimum backlash.