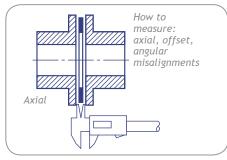

After mounting the dimension B must be kept with aligned shafts in order to prevent disc pack axial pre-tensioning.