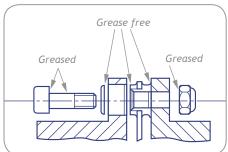

## Renoldflex

Installation and maintenance instructions

The full screws tightening torque must be set by a torque wrench in further steps and checked after some hours of service, according to the catalogue values for the couplings and clamping elements.