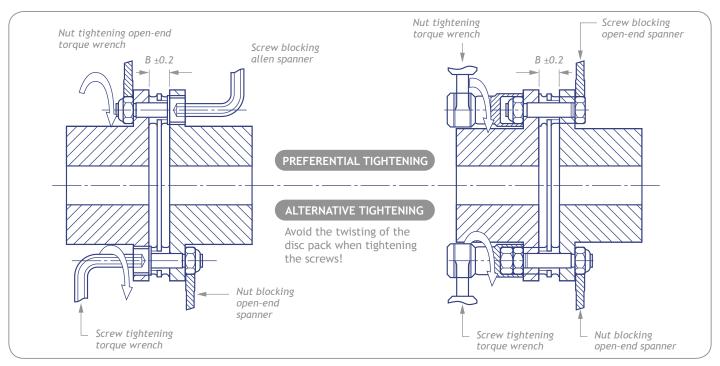

## Renoldflex

Installation and maintenance instructions

The full screws tightening torque must be set by a torque wrench in further steps and checked after some hours of service, according to the catalogue values for the couplings and clamping elements.

After mounting the dimension B must be kept with aligned shafts in order to prevent disc pack axial pre-tensioning.