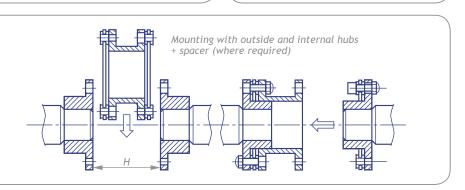

After mounting the dimension B must be kept with aligned shafts in order to prevent disc pack axial pre-tensioning.