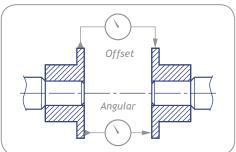

After mounting the dimension B must be kept with aligned shafts in order to prevent disc pack axial pre-tensioning.