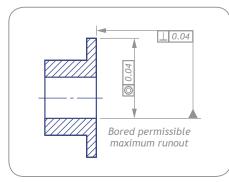

After mounting the dimension B must be kept with aligned shafts in order to prevent disc pack axial pre-tensioning.