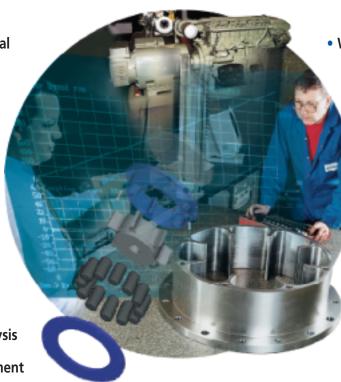

# RENOLD Hirec couplings

Renold Hi-Tec Couplings has been a world leader in the design and manufacture of flexible couplings for over 50 years.

- Measurement of torsional stiffness up to 220 kNm
- Full scale radial and axial stiffness measurement
- Misalignment testing of couplings up to 2 metres in diameter
- Noise attenuation testing
- Latest CAD technology
- Torsional vibration analysis
- Transient and finite element analysis

- Total quality system
  - Latest machining and tooling technology
    - Static and dynamic balance capability
    - Integrated cellular manufacturing
  - Synchronised work flow