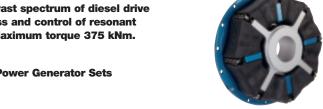

## **MSC Range**

This innovative coupling has been designed to satisfy a vast spectrum of diesel drive and compressor applications providing low linear stiffness and control of resonant torsional vibration with intrinsically fail safe operation. Maximum torque 375 kNm.

#### **Applications**

- **Marine Propulsion**
- Compressors

**High Power Generator Sets** 