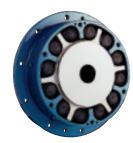

#### HTB Range

The HTB Coupling is a high temperature blind assembly coupling designed for mounting inside bell housings

#### **Applications**

- Marine Propulsion
- Compressors

- **Generator and Pump Sets**
- **Rail Traction**