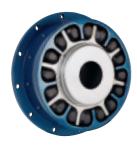

#### **RB Range**

General purpose, cost effective range available in either shaft to shaft or flywheel to shaft configurations with a maximum torque of 41 kNm.

#### **Applications**

- **Generator and Pump Sets**
- Metal manufacture
- **Pulp and Paper Industry**
- Compressors
- **Bulk Handling**
- **General Industrial Applications**