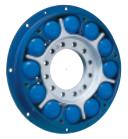

#### DCB Range

The unrivalled quality and endurance capability designed into every DCB coupling make it ideally suited for marine propulsion, power generation and reciprocating compressor applications where long life, fail safe operation and control of resonant torsional vibrations are essential. Maximum torque range 5520 kNm.

#### **Applications**

- **Marine Propulsion**
- **Reciprocating Compressors**
- **High Power Generator Sets**
- **Rail Traction**